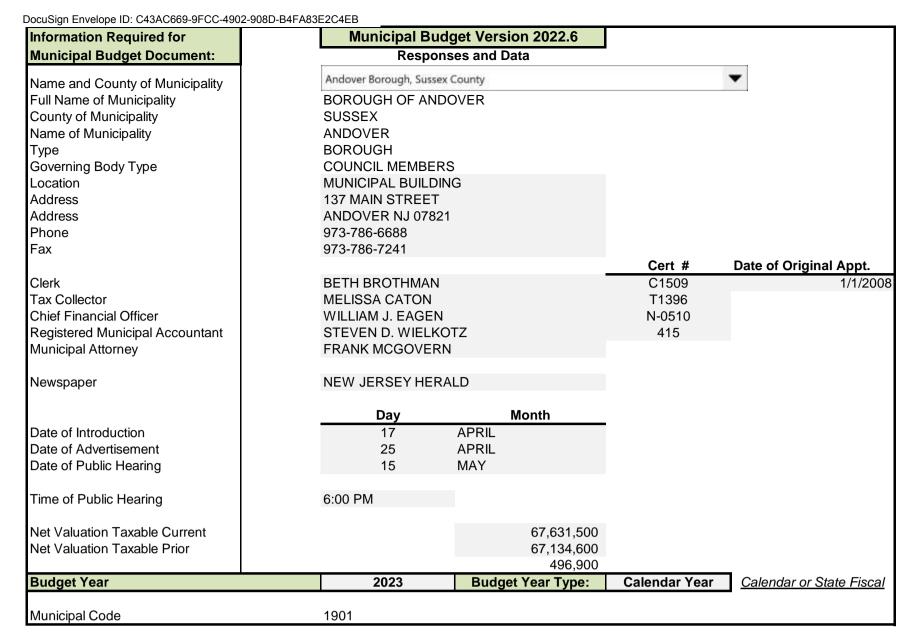

### **General Instructions to Complete the Municipal Budget Workbook**

- a) This workbook shall be used for completing the Municipal Introduced and Adopted Budgets.
- b) It is designed to automatically calculate amounts linked from various data entry points.
- c) The individual tabs containing formulas are locked to protect the formulas.
- d) Fill in only the gray sections of the worksheet.
- e) Begin by navigating to the "Key Inputs" tab.
  - Select the Municipality and County by clicking the dropdown menu. This will populate the Municipality,
- County, and dates throughout the workbook. Continue to complete each of the fields in order to populate throughout the workbook. **Enter the exact number of utilities and the utility types.** Do not skip sets of utility pages.
- g) In all applicable signature lines, insert the email address of the applicable official.
- ${\bf h)} \ \ \textbf{The completed Budget document must be saved as a Macro-Enabled Workbook.}$ 
  - Once approved by the Governing Body, the completed Introduced Budget must be submitted to the Division
- i) via the FAST "Introduced Budget" record portal and it must be named as: <municode>\_introbudget\_20xx (all 4 digits municode must be included).
  - Once approved by the Governing Body, the completed Adopted Budget must be submitted to the Division via
- j) the FAST "Adopted Budget" record portal and it must be named as: <municode>\_adoptbudget\_20xx (all 4 digits municode must be included).
- k) Only the Chief Financial Officer has access to the "Submit for Review" tab within the FAST portal.
- 1) If copying data from a prior workbook, copy and use <u>Paste Values</u> to preserve formatting.

  On the Key Inputs tab, users can select "Standard" or "Expanded" for a variety of sections to reduce the number of unused pages throughout the document. The following sheets can be adjusted: Grant Revenues
- (9), Other Special Items of Revenue (10), General Appropriations (15), Grant Appropriations (24), and Capital Budget (40b, 40c, and 40d). **All sections are preset to "Standard" and should only be switched to "Expanded" if more pages are needed.**
- n) Please review the additional instructions "Quick Guide for completing the Municipal Budget" link below: <a href="https://www.nj.gov/dca/divisions/dlgs/pdf/Budget Document Instructions.pdf">https://www.nj.gov/dca/divisions/dlgs/pdf/Budget Document Instructions.pdf</a>

| How many utilities does municipality have? | 1            |
|--------------------------------------------|--------------|
| Utility #                                  | Utility Type |
| Utility 1                                  | WATER        |
| Utility 2                                  |              |
| Utility 3                                  |              |
| Utility 4                                  |              |
| Utility 5                                  |              |
| Utility 6                                  |              |
| Litility Assessment (Tab 27)               |              |
| Utility Assessment (Tab 37)                |              |
| Utility Assessment (Tab 38)                |              |

Select "0" if you do not have any utilities.

| Capital Improvement Program |   |     |
|-----------------------------|---|-----|
| # of Years                  |   | 3   |
| Beginning Year              | 2 | 023 |
| Ending Year 2029            |   |     |