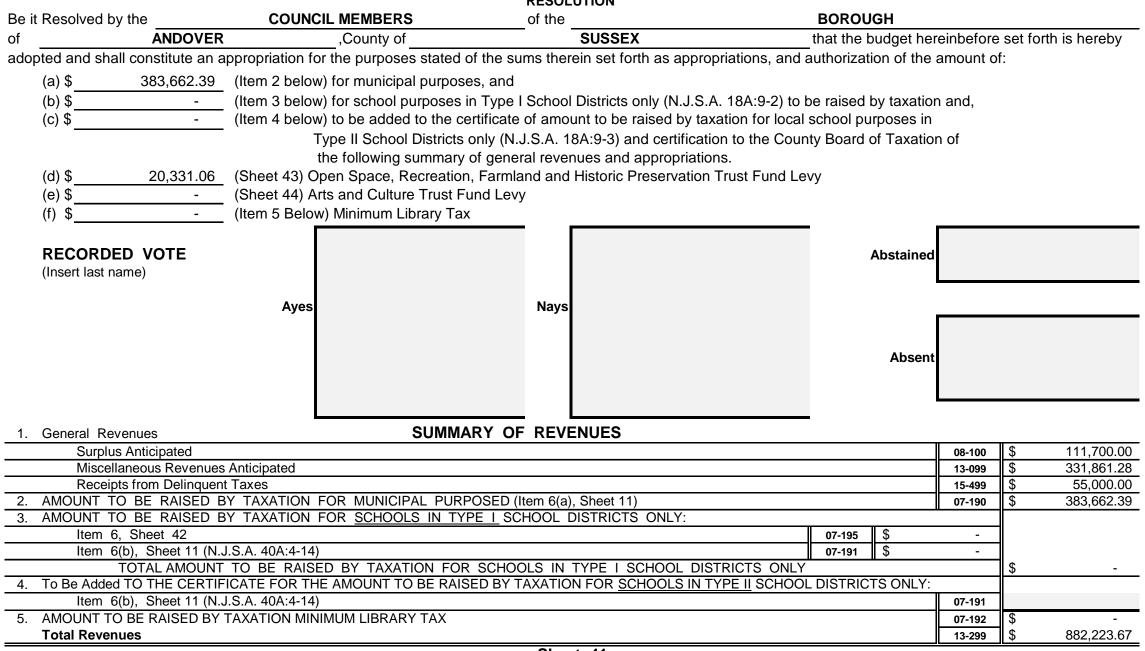

# **Revenue and Appropriations Summaries**

| Summary of Revenues                            | Anticipated |            |  |  |  |  |
|------------------------------------------------|-------------|------------|--|--|--|--|
|                                                | 2024        | 2023       |  |  |  |  |
| 1. Surplus                                     | 111,700.00  | 68,200.00  |  |  |  |  |
| 2. Total Miscellaneous Revenues                | 331,861.28  | 380,720.45 |  |  |  |  |
| 3. Receipts from Delinquent Taxes              | 55,000.00   | 61,000.00  |  |  |  |  |
| 4. a) Local Tax for Municipal Purposes         | 383,662.39  | 375,972.27 |  |  |  |  |
| b) Addition to Local School District Tax       |             |            |  |  |  |  |
| c) Minimum Library Tax                         |             |            |  |  |  |  |
| Tot Amt to be Rsd by Taxes for Sup of Muni Bnd | 383,662.39  | 375,972.27 |  |  |  |  |
| Total General Revenues                         | 882,223.67  | 885,892.72 |  |  |  |  |

| Summary of Appropriations                     | 2024 Budget | Final 2023 Budget |
|-----------------------------------------------|-------------|-------------------|
| 1. Operating Expenses: Salaries & Wages       | 183,365.77  | 184,588.00        |
| Other Expenses                                | 322,667.90  | 436,826.72        |
| 2. Deferred Charges & Other Appropriations    | 90,524.00   | 54,033.00         |
| 3. Capital Improvements                       | 193,805.00  | 121,260.00        |
| 4. Debt Service (Include for School Purposes) |             |                   |
| 5. Reserve for Uncollected Taxes              | 91,861.00   | 89,185.00         |
| Total General Appropriations                  | 882,223.67  | 885,892.72        |
| Total Number of Employees                     |             |                   |