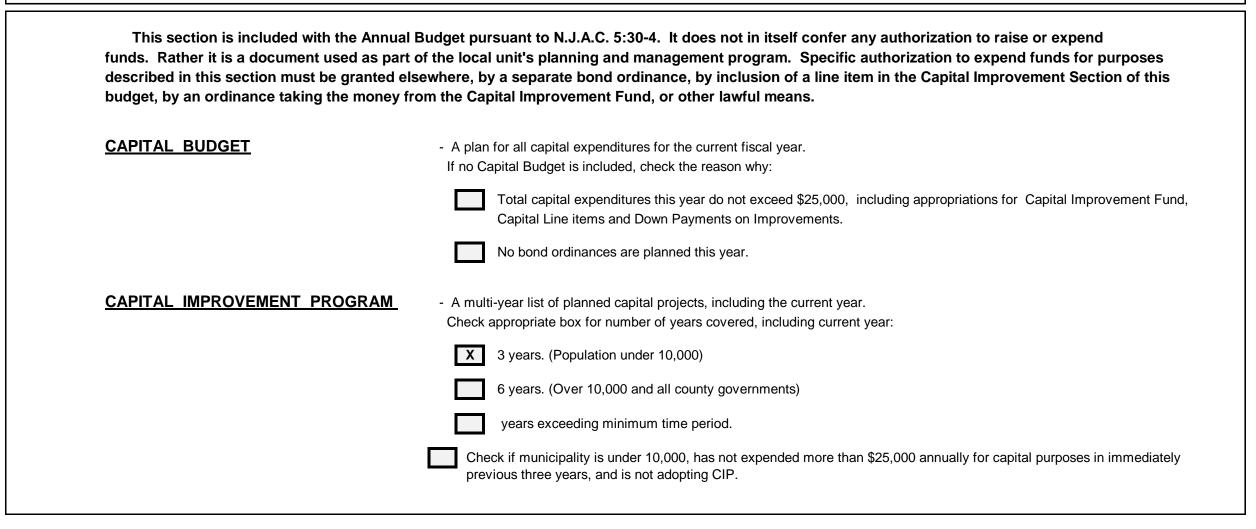

On the Key Inputs tab, users can select "Standard" or "Expanded" for a variety of sections to reduce the number of unused pages throughout the document. The following sheets can be adjusted: Grant Revenues (9), Other Special

Items of Revenue (10), General Appropriations (15), Grant Appropriations (24), and Capital Budget (40b, 40c, and 40d).
 All sections are preset to "Standard" and should only be switched to "Expanded" if more pages are needed.