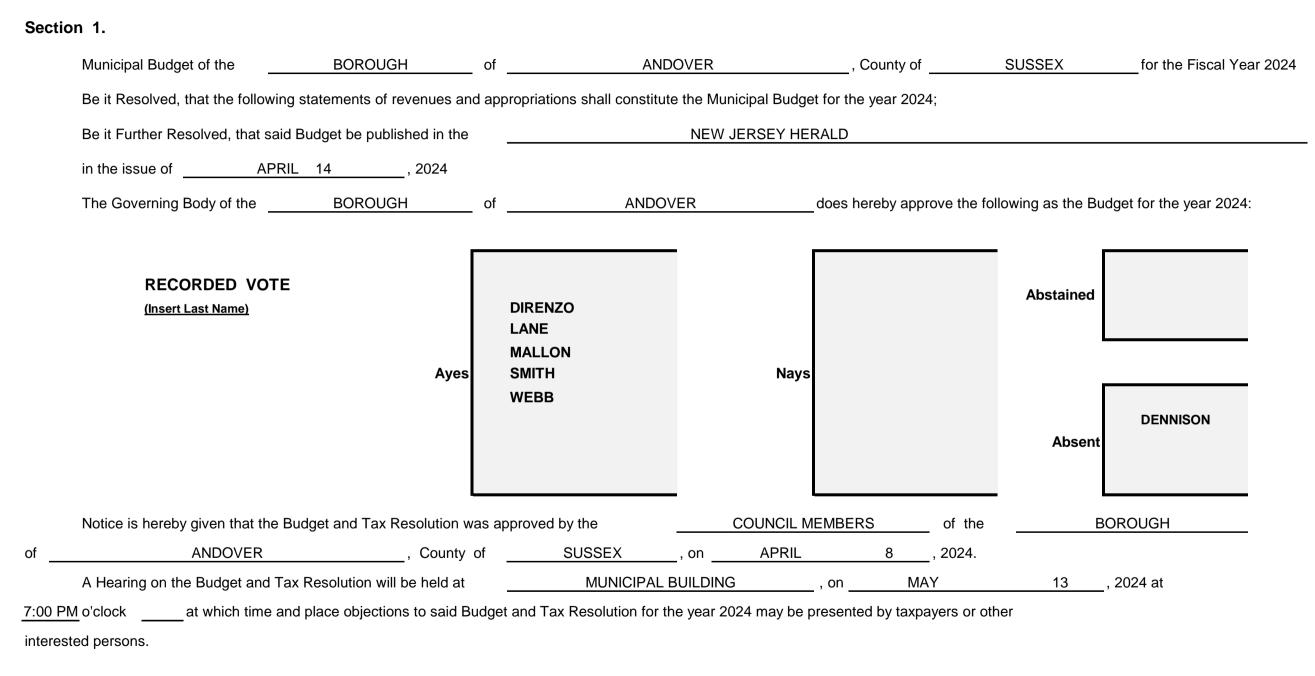

## 2024 MUNICIPAL BUDGET

| Municipal Budget of the Borough of                                                                                                                                                                                                                                                                                                                                                                                                                                                                                                                                                                                                                                                                                                                                                                                                                                                                                                                                                                                                    | Andover Borou                                                                        | ugh , County of                                                                                                                                                            | Sussex for the Fiscal Year 2024                                                                                                                                                                                                                                                                                      |
|---------------------------------------------------------------------------------------------------------------------------------------------------------------------------------------------------------------------------------------------------------------------------------------------------------------------------------------------------------------------------------------------------------------------------------------------------------------------------------------------------------------------------------------------------------------------------------------------------------------------------------------------------------------------------------------------------------------------------------------------------------------------------------------------------------------------------------------------------------------------------------------------------------------------------------------------------------------------------------------------------------------------------------------|--------------------------------------------------------------------------------------|----------------------------------------------------------------------------------------------------------------------------------------------------------------------------|----------------------------------------------------------------------------------------------------------------------------------------------------------------------------------------------------------------------------------------------------------------------------------------------------------------------|
| It is hereby certified that the Budget and Capital Budget annexed heretor         hereof is a true copy of the Budget and Capital Budget approved by resolution         8th       day of       April       , 202-         and that public advertisement will be made in accordance with the provisions of N.J.A.C. 5:30-4.4(d).       Certified by me, this       17th       day of         It is hereby certified that the approved Budget annexed hereto and here a part is an exact copy of the original on file with the Clerk of the Governing Boadditions are correct, all statements contained herein are in proof, and the tota revenues equals the total of appropriations.       day of       April         Certified by me, this       8th       day of       April         Sture Willshy       8th       day of       April         Sture Willshy       8th       day of       April         Mathematical Accountant       401 wanaque Ave       Address         Pompton Lakes, NJ 07442       973-835-7900       Address | of the Governing B<br>4<br>of N.J.S.A. 40A:4-6<br>April<br>eby made<br>ody, that all | Body on the<br>and<br>, 2024<br>It is hereby ce<br>a part is an exact cop<br>additions are correct,<br>revenues equals the<br>Local Budget Law, N<br>Certified by me, this | Beth Brothman         Clerk         Beth Brothman         Address         137 Main Street, Andover NJ 07821         Address         973-786-6688         Phone Number         Provestigned by:         Beth         Beth         Beth         Address         973-786-6688         Phone Number         Phone Number |
| Address Phone Numbe                                                                                                                                                                                                                                                                                                                                                                                                                                                                                                                                                                                                                                                                                                                                                                                                                                                                                                                                                                                                                   |                                                                                      | SE THESE SPACES                                                                                                                                                            |                                                                                                                                                                                                                                                                                                                      |
| CERTIFICATION OF ADOPTED BUDGET           (Do not advertise this Certification form)           It is hereby certified that the amounts to be raised by taxation for local purposes has been compared with the approved Budget previously certified by me and any changes required as condition to such approval have been made. The adopted budget is certified with respect to the foregoing only.           STATE OF NEW JERSEY           Department of Community Affairs           Director of the Division of Local Government Services                                                                                                                                                                                                                                                                                                                                                                                                                                                                                           | a                                                                                    |                                                                                                                                                                            |                                                                                                                                                                                                                                                                                                                      |
| Dated:, By:                                                                                                                                                                                                                                                                                                                                                                                                                                                                                                                                                                                                                                                                                                                                                                                                                                                                                                                                                                                                                           | s                                                                                    | Sheet 1                                                                                                                                                                    |                                                                                                                                                                                                                                                                                                                      |

# 2024 Municipal Budget

of the BOROUGH of ANDOVER County of

SUSSEX for the fiscal year 2024.